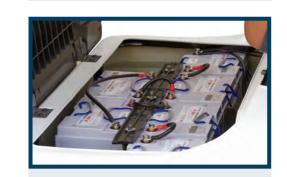

### **CUSTOMIZE**

Police Lamp

**Music Player** 

Solar Panels

**Battery Tray** 

6-8-12 Volt batteries

**Sunshine Cover** 

## DIMENSIONS

| Power                                                     |                             |          |                                               |       |                                             |           |        |                                     |                      |                             |  |
|-----------------------------------------------------------|-----------------------------|----------|-----------------------------------------------|-------|---------------------------------------------|-----------|--------|-------------------------------------|----------------------|-----------------------------|--|
| Motor                                                     | Batteries                   |          | Charger                                       |       | Controller                                  |           | ize    | Ground Clearance                    |                      | Tread Distance              |  |
| 48V/4KW AC system                                         | 8v*6 Maintenance<br>Battrey | free 48- | 48-volt on-Board<br>Charger                   |       | TOYOTA Controller<br>350 amp                |           | 840 mm | 120 mm                              |                      | Front 900 / rear<br>1000 mm |  |
| Net Weight                                                | Loading                     | For      | Forward speed                                 |       | Braking dist                                |           | dius   | Climbing Ability                    |                      | Maximum Mileage             |  |
| 605 kg                                                    | 2 People                    |          | 25km\h                                        |       | 6 m                                         |           |        | 15%                                 |                      | 80km Per-Charge             |  |
| Steering & Suspension                                     |                             |          |                                               |       |                                             |           |        |                                     |                      |                             |  |
| Steering  Self-compensating 'Rack & steering Pinion'      |                             |          | Front Suspension Independent front suspension |       | Rear Suspension Independent rear suspension |           |        | <b>Turning</b><br>2.95 Ma           |                      | <b>g Radius</b><br>Meters   |  |
| Brakes                                                    |                             |          |                                               |       |                                             |           |        |                                     |                      |                             |  |
| <b>Brakes</b> Self-Adjusting, Four Wheel dics brake + EMB |                             |          | Park Brai<br>Foot actuated, 3-                |       |                                             |           |        | Braking Distance Less than 6 Meters |                      |                             |  |
| Body & Tires                                              |                             |          |                                               |       |                                             |           |        |                                     |                      |                             |  |
| Body and Finish                                           |                             | Tires    |                                               | LxWxH |                                             | Wheelbase |        | Ground Clearance                    |                      | Tread                       |  |
| Painted TP0                                               | (205x50 -10 ) Tubeless      |          | 2400*1200*1800 mm                             |       | 12:31:1                                     |           | 110 mm |                                     | Front 900/Rear1000mm |                             |  |
| Total Vehicle Weight                                      |                             |          | Frame Type                                    |       | Floor                                       |           |        | Le                                  |                      | ing                         |  |
| 470 kg                                                    |                             | Aluminum |                                               |       | Resin synthesis anti-slip rubber mat        |           |        | 2 Passengers                        |                      |                             |  |