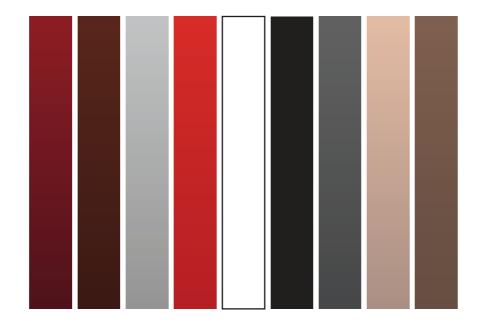

The golf cart comes equipped with a cargo box perfect for utility, campus and commercial needs.



#### **CANOPY**

Provides protection against the sun and rain. Its color is consistent with the vehicle body.



#### 1-SEAT SLIDE BAR

Move the seats forward or backward.

#### 3-RETATABLE ARMREST

It can rotate in 90 degree and provide an ergonomic support for your cantilever elbows.

#### 2-BACKREST TILT

Adjust the tilt angle of the backrest. (Customized Feature)

#### 4-SAFETY BELT

with three-point safety belts in the front seats and two-point safety belts in the rear seats. (Customized Feature)

### **CUSTOMIZE**



Police Lamp



**Music Player** 



Solar Panels



**Battery Tray** 



6-8-12 Volt batteries



**Sunshine Cover** 

## COLOR OPTIONS





#### **LEATHER SEATS COLORS**



## DIMENSIONS

| Power                                                     |                             |          |                                               |       |                                             |           |        |                                     |                      |                             |  |
|-----------------------------------------------------------|-----------------------------|----------|-----------------------------------------------|-------|---------------------------------------------|-----------|--------|-------------------------------------|----------------------|-----------------------------|--|
| Motor                                                     | Batteries                   |          | Charger