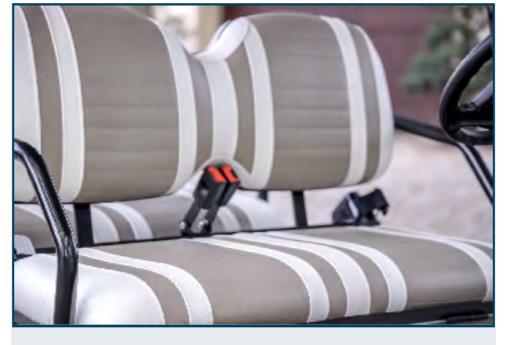

#### 4-SAFETY BELT

with three-point safety belts in the front seats and two-point safety belts in the rear seats. (Customized Feature)