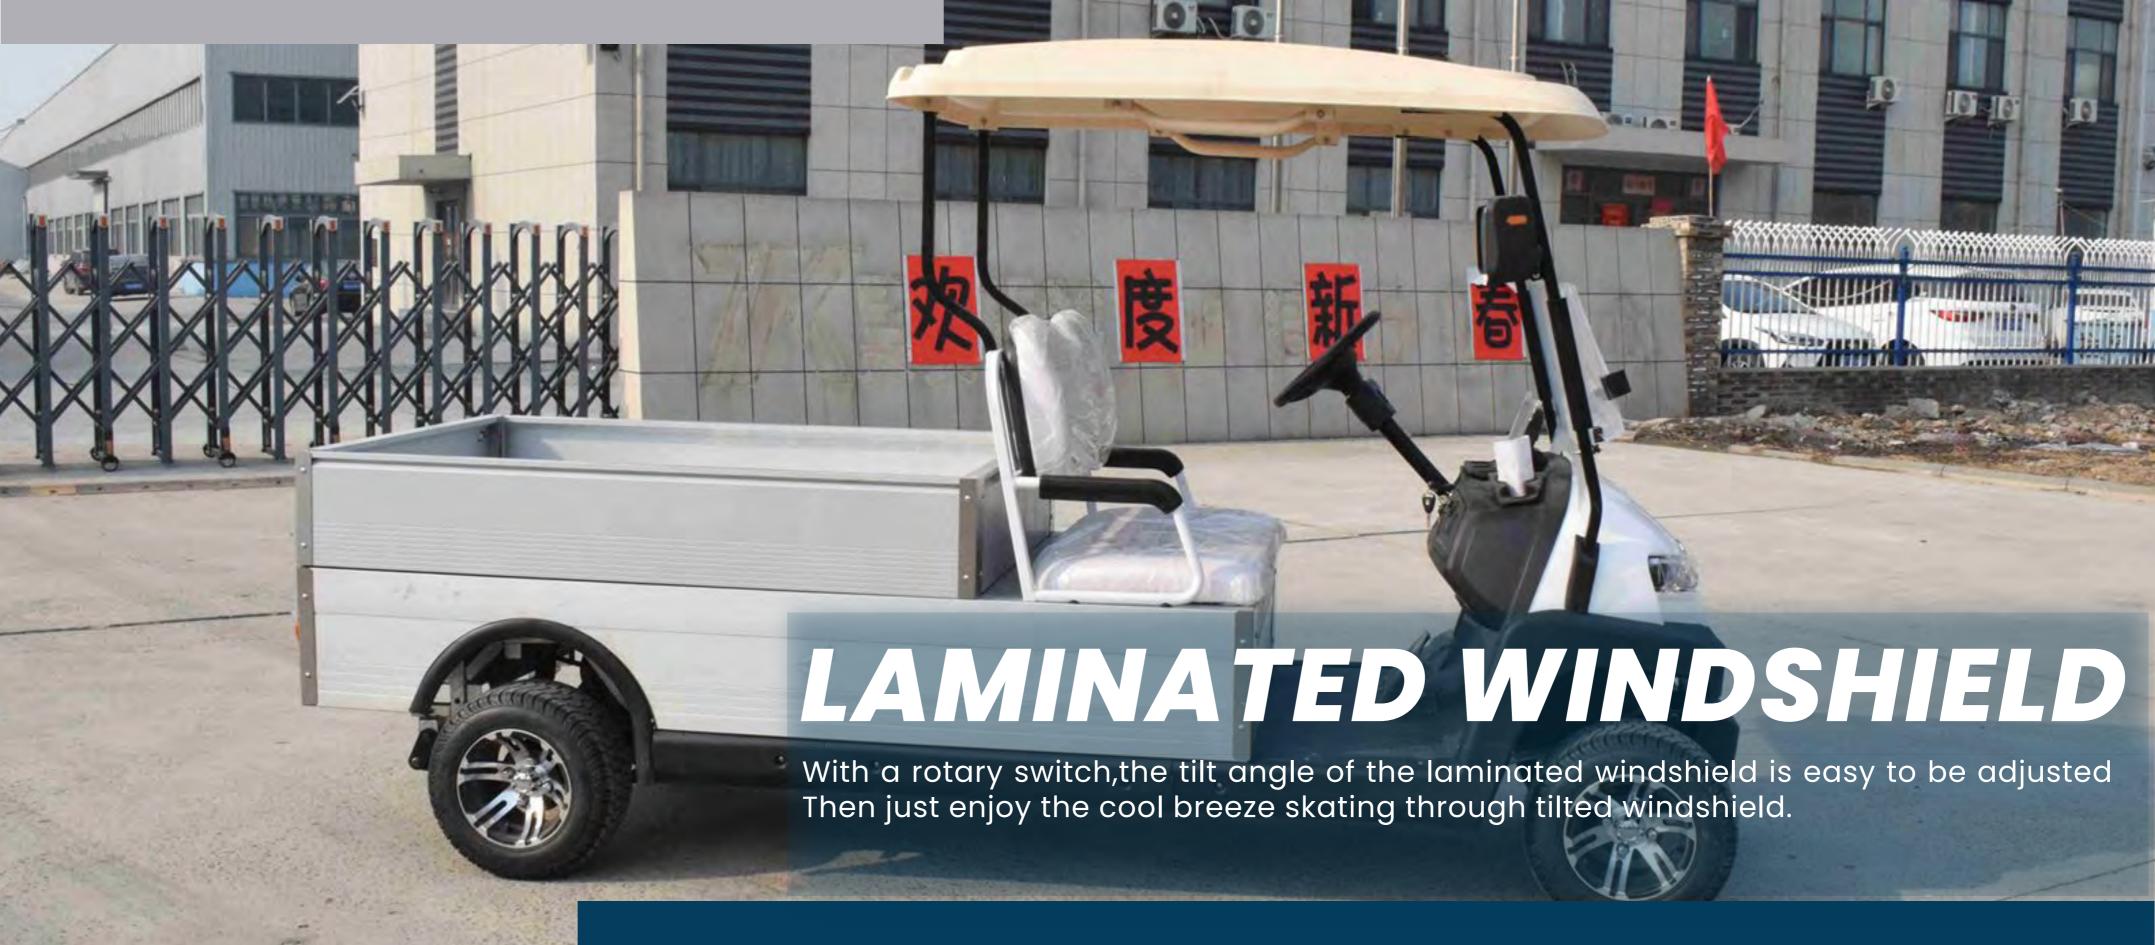

## FEATURES

Pedals

Integrating acceleration,brake and parking together. Braking distance is adjustable.

2

LAMINATED WINDSHIELD

UNIQUELY RESISTANT TO THE ELEMENTS AND WILL NOT RUST OR CORRODE OVER TIME 3

LED HEADLIGHTS