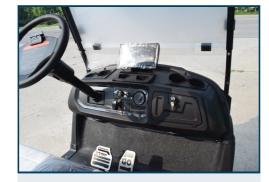

## FEATURES

Pedals

Integrating acceleration,brake and parking together. Braking distance is adjustable.

2

LAMINATED WINDSHIELD

UNIQUELY RESISTANT TO THE ELEMENTS AND WILL NOT RUST OR CORRODE OVER TIME 3

LED HEADLIGHTS

AUTOMOTIVE STYLE DASH WITH ROOM FOR MORE ACCESSORIES

7

STEERING WHEEL

AUTOMOTIVE, MULTIFUNCTIONAL STEERING WHEEL

HIGH BEAM-LOW BEAM-DAYTIME RUNNING

8

USB PORT

USB CHARGERS KEEP YOU CHARGED ON THE GO

9

**DIGITAL SPEEDOMETER** 

WITH EXCELLENT LED WARNING LIGHTS, GAUGES BATTERY POWER, AND SAVES RIDE TIME AND LENGTH 10

**REAR FLIP SEAT** 

THE REAR SEAT ALSO FLIPS OUT TO REVEAL A RUGGED BED TEXTURE AND SPACE FOR MOVING YOUR FAVORITE GEAR