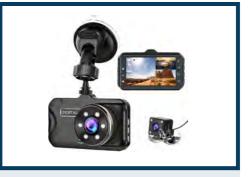

STORAGE COMPARTMENT

dual-sized storage compartment, room for more items like keys and mobile devices.

Front and Rear

1080P resolution front camera Wide-angle front (170°) and rear (130°) camera help eliminate the blind spots of your vision