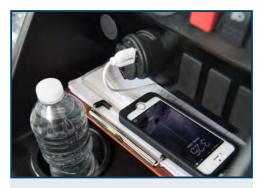

AUTOMOTIVE STYLE DASH WITH ROOM FOR MORE ACCESSORIES

7

STEERING WHEEL

AUTOMOTIVE, MULTIFUNCTIONAL STEERING WHEEL

HIGH BEAM-LOW BEAM-DAYTIME RUNNING

8

USB PORT

USB CHARGERS KEEP YOU CHARGED ON THE GO

### **DETAILS**

**Dual USB Port** 

With a dual USB port on your carts, you can provide golfers that added touch of keeping their phones charged

**Explicitly Digital SpeedoMeter** 

With Excellent LED warning lights, Gauges battery power, and Saves ride time and length.