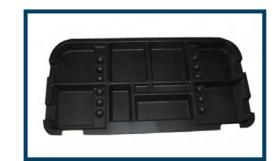

STORAGE COMPARTMENT

dual-sized storage compartment, room for more items like keys and mobile devices.

Front and Rear

1080P resolution front camera Wide-angle front (170°) and rear (130°) camera help eliminate the blind spots of your vision

#### **EQUIPPED WITH CARGO BOX**

The golf cart comes equipped with a cargo box perfect for utility, campus and commercial needs.