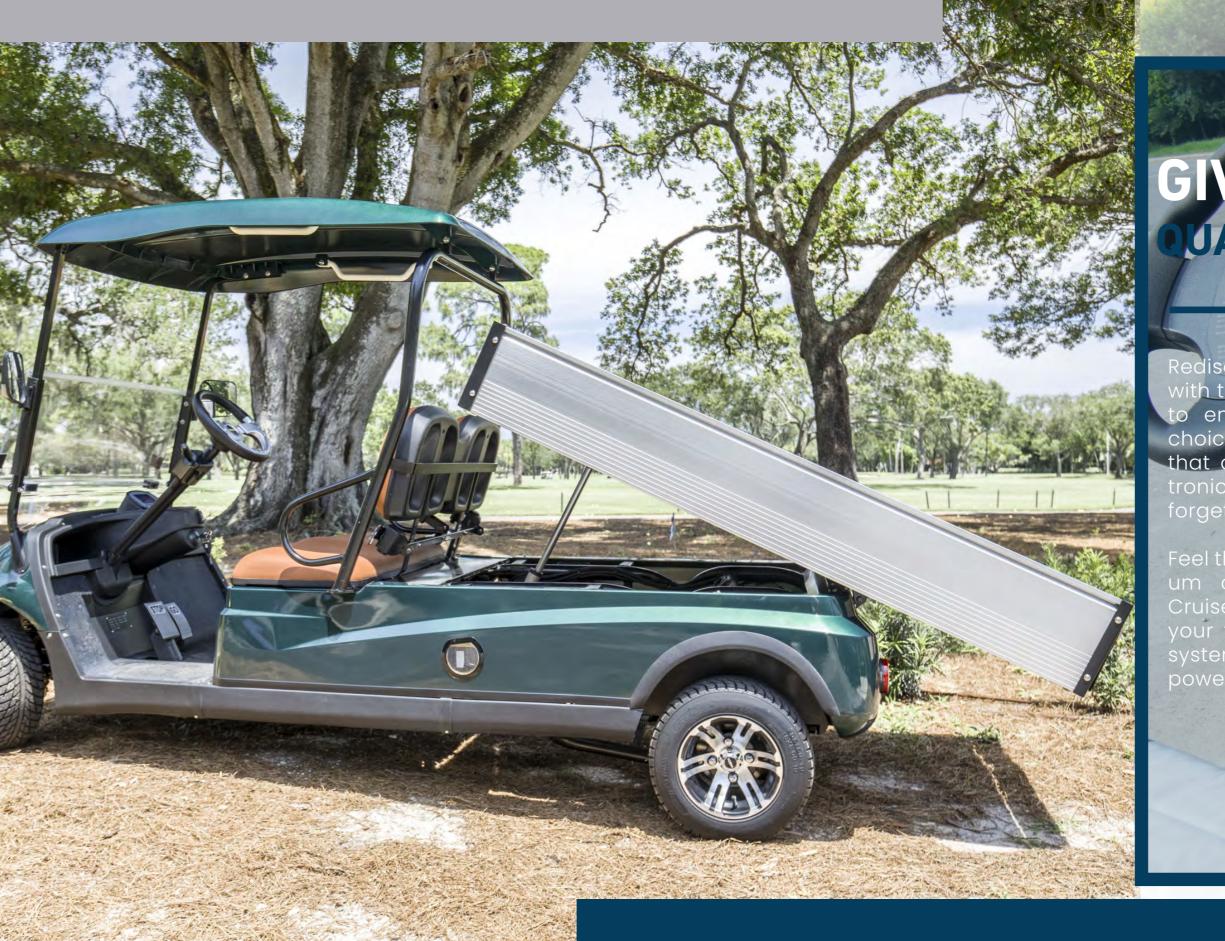

## GIVES YOU CUALITY AND RELIABILITY

Rediscover the moments that take your breath away with the all-new ROYAL-7. The ROYAL-7 has room for 2 to embark on your effortless adventures. With a choice of a Maintenance-Free or Lithium batteries that offers unparalleled power, the ROYAL-7 v electronic cart will take you on a getaway you'll never forget. With the most legroom in the

Feel the difference the with a quiet drivetrain, premium comfort seating, and boosted acceleration. Cruise down any back road or neighborhood with your favorite tunes playing on our Bluetooth sound system. Completely reliable, totally customizable, the power is in your hands.